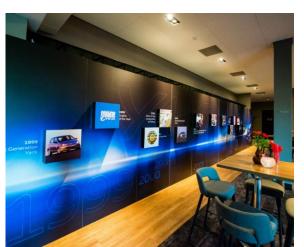

# SURPRISINGLY FAMILIAIR

- 16 multifunctional rooms
- Largest room: 615 m2
- Capacity up to 720 participants

#### MEETING FLOOR

Groups have the option to book the conference floor for private use.

#### MEETING ROOMS

• Scissor lift available for heavy materials and cars