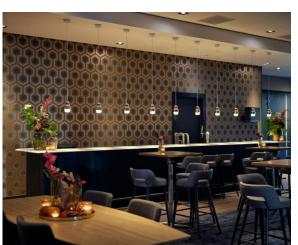

### ORIENTAL RESTOBAR OZZO

- Japanese selection of delightful sushi and nigiri for sharing.
- Oriental Chef's menu
- Walking dinner