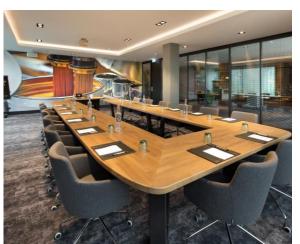

# SURPRISINGLY FAMILIAIR

- 16 multifunctional rooms
- Largest room: 615 m2
- Capacity up to 720 participants

#### MEETING FLOOR

Groups have the option to book the conference floor for private use.

#### MEETING ROOMS

• Scissor lift available for heavy materials and cars