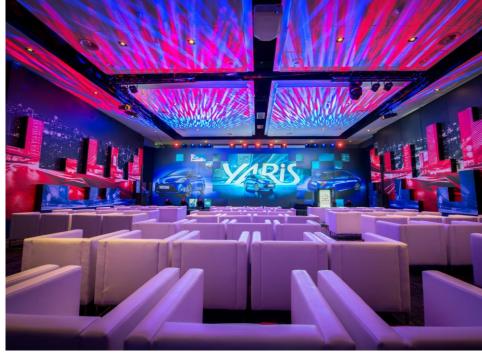

# SURPRISINGLY FAMILIAIR

- 16 multifunctional rooms
- Largest room: 615 m2
- Capacity up to 720 participants

#### MEETING FLOOR

Groups have the option to book the conference floor for private use.

### OUR LOCATION YOUR BRAND