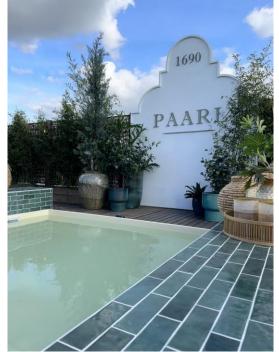

### POP-UP 'RESTAURANT' PAARL

With authentic Boerekos (South African dishes), we aim to surprise our guests."