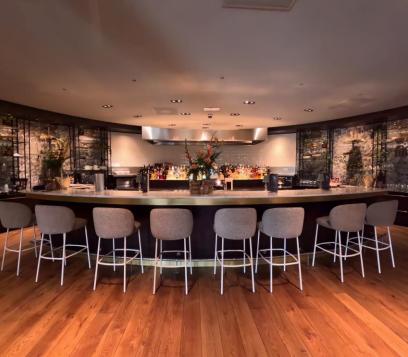

### ORIENTAL RESTOBAR OZZO

- Japanese selection of delightful sushi and nigiri for sharing.
- Oriental Chef's menu
- Walking dinner