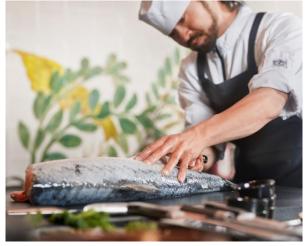

### ORIENTAL RESTOBAR OZZO

- Japanese selection of delightful sushi and nigiri for sharing.
- Oriental Chef's menu
- Walking dinner