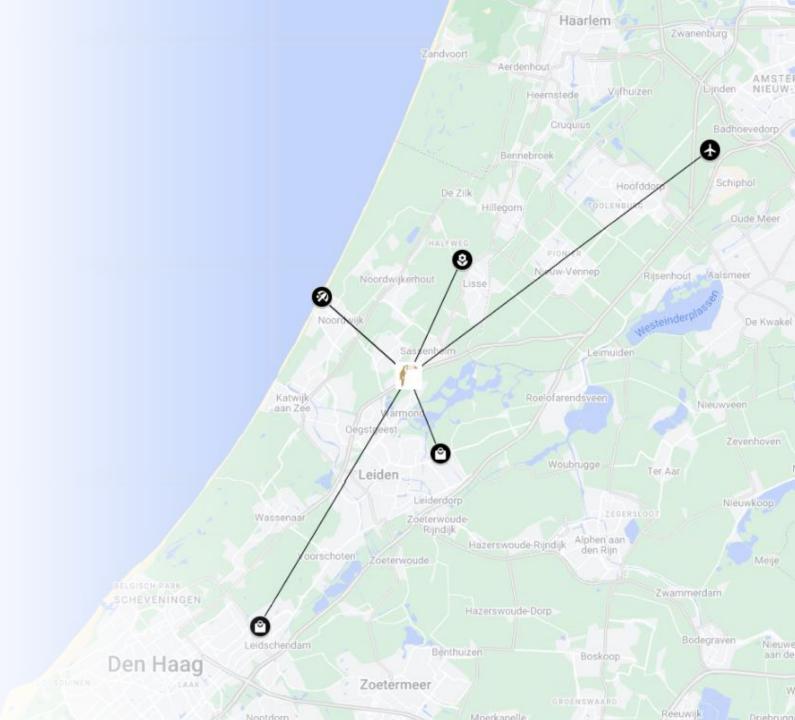

#### VAN DER VALK SASSENHEIM - LEIDEN CENTRALLY LOCATED

- 15 min from Schiphol Airport
- 10 min from Leiden
- 15 min from Noordwijk beach
- 25 min from The Hague
- 30 min from Amsterdam

Next to A44 highway

10 min walk from train station