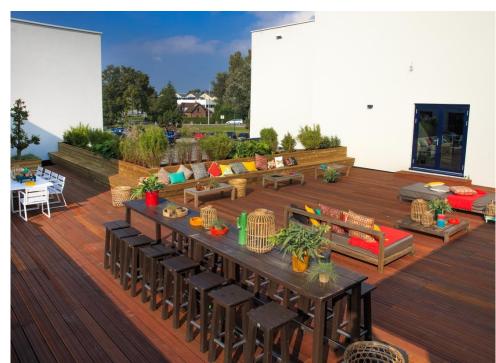

# CULINARY FOOD CONCEPTS

- À la carte Restaurant Nest
- Live Cooking buffet restaurant
- OZZO Oriental Restobar
- Cherry Lounge
- Pop-up 'Restaurant' PAARL
- Rooftop terrace BBQ
- (Themed) buffets & brunches
- Walking dinner