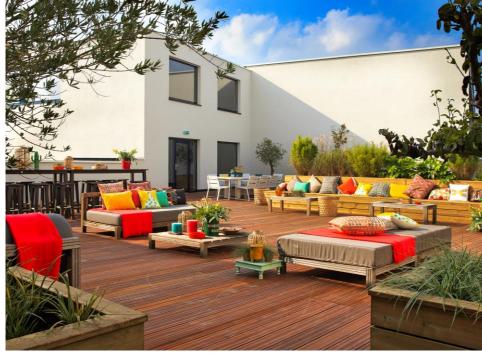

# CULINARY FOOD CONCEPTS

- À la carte Restaurant Nest
- Live Cooking buffet restaurant
- OZZO Oriental Restobar
- Cherry Lounge
- Pop-up 'Restaurant' PAARL
- Rooftop terrace BBQ
- (Themed) buffets & brunches
- Walking dinner