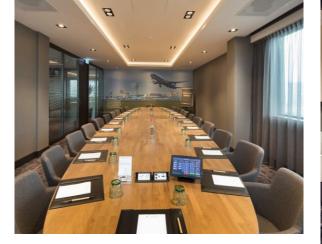

# SURPRISINGLY FAMILIAIR

- 16 multifunctional rooms
- Largest room: 615 m2
- Capacity up to 720 participants

#### MEETING FLOOR

Groups have the option to book the conference floor for private use.

#### MEETING ROOMS

• Scissor lift available for heavy materials and cars