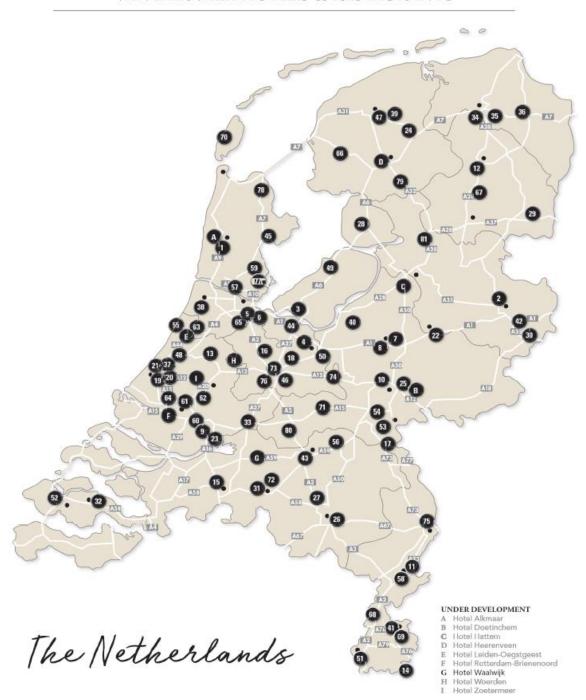

#### Hotels in the

#### NETHERLANDS

- 81 Hotels in the Netherlands
- Hotel rooms range from 100 to 673 rooms
- <a href="https://www.valkbusiness.com/nl/">https://www.valkbusiness.com/nl/</a>