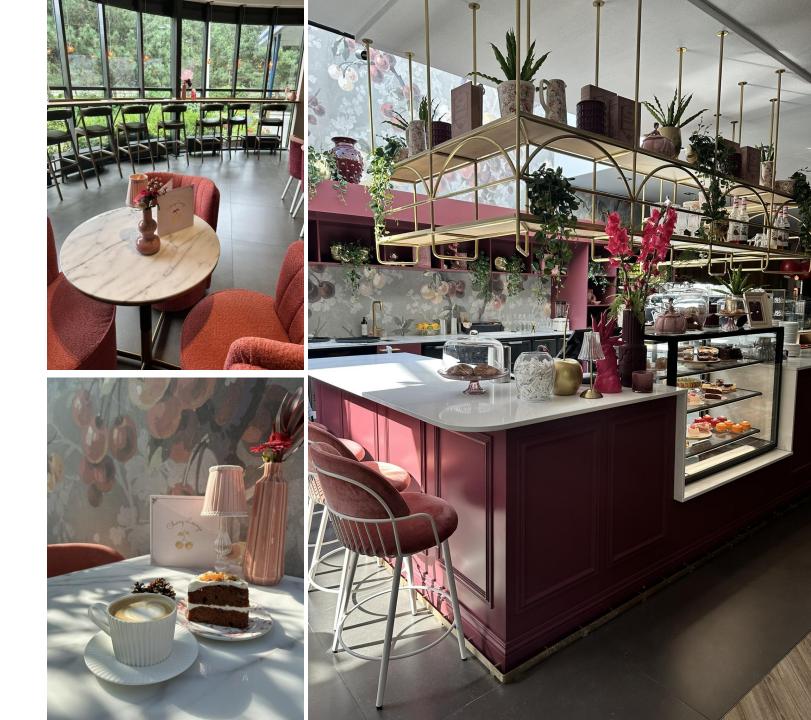

### LOBBY SALON CHERRY LOUNGE

- Cake my day
- Cherry special coffees
- Trendy breakfast and lunch dishes