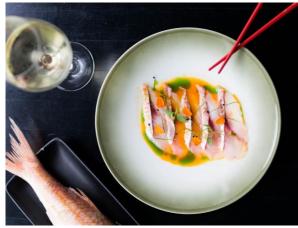

### ORIENTAL RESTOBAR OZZO

- Japanese selection of delightful sushi and nigiri for sharing.
- Oriental Chef's menu
- Walking dinner