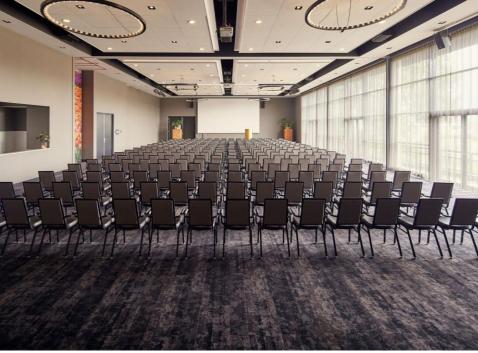

# SURPRISINGLY FAMILIAIR

- 16 multifunctional rooms
- Largest room: 615 m2
- Capacity up to 720 participants

#### MEETING FLOOR

Groups have the option to book the conference floor for private use.

#### MEETING ROOMS

• Scissor lift available for heavy materials and cars