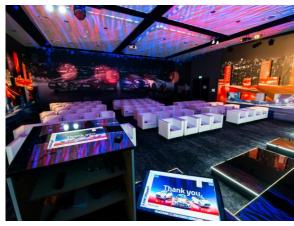

# SURPRISINGLY FAMILIAIR

- 16 multifunctional rooms
- Largest room: 615 m2
- Capacity up to 720 participants

#### MEETING FLOOR

Groups have the option to book the conference floor for private use.