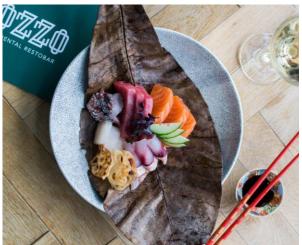

### ORIENTAL RESTOBAR OZZO

- Japanese selection of delightful sushi and nigiri for sharing.
- Oriental Chef's menu
- Walking dinner