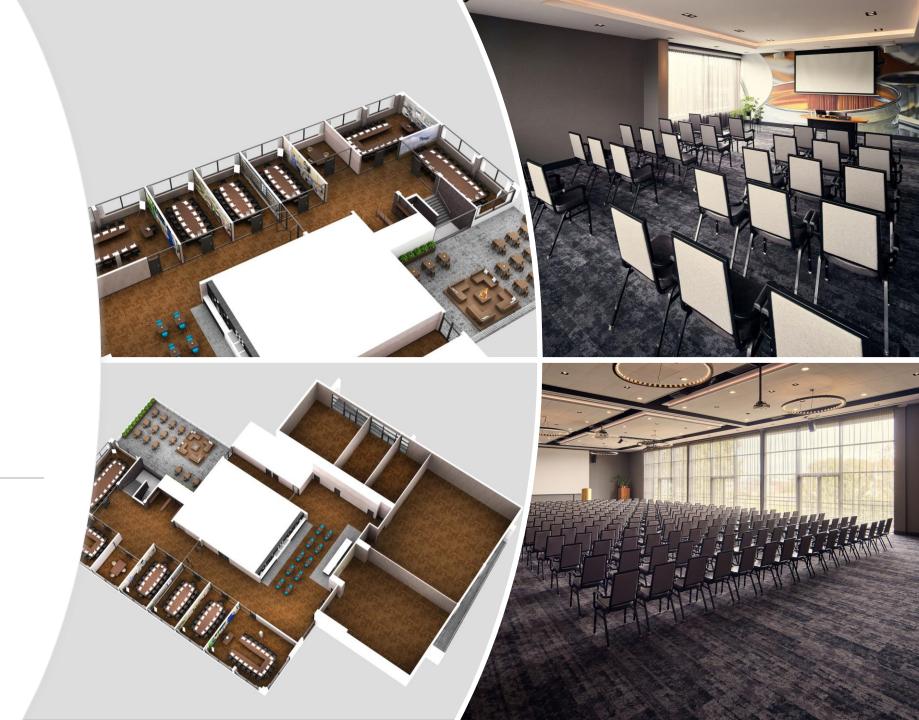

# SURPRISINGLY FAMILIAIR

- 16 multifunctional rooms
- Largest room: 615 m2
- Capacity up to 720 participants

#### MEETING FLOOR

Groups have the option to book the conference floor for private use.

#### MEETING ROOMS

• Scissor lift available for heavy materials and cars