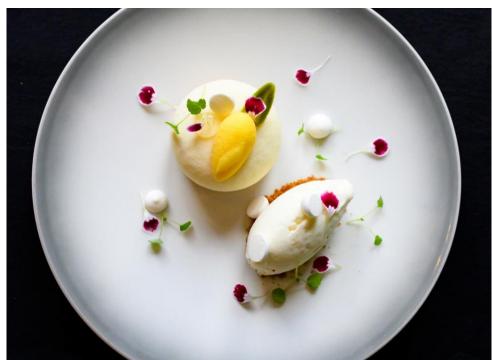

Noordwijk beach
- 25 min from The Hague
- 30 min from Amsterdam

Next to A44 highway

10 min walk from train station





# SURPRISINGLY FAMILIAIR

- 16 multifunctional rooms
- Largest room: 615 m2
- Capacity up to 720 participants



#### MEETING FLOOR

Groups have the option to book the conference floor for private use.



#### MEETING ROOMS

• Scissor lift available for heavy materials and cars













### OUR LOCATION YOUR BRAND











#### ENDLESS COMFORT











# CULINARY FOOD CONCEPTS

- À la carte Restaurant Nest
- Live Cooking buffet restaurant
- OZZO Oriental Restobar
- Cherry Lounge
- Pop-up 'Restaurant' PAARL
- Rooftop terrace BBQ
- (Themed) buffets & brunches
- Walking dinner



#### À la Carte RESTAURANT NEST

- Delicious (regional) dishes
- Chef's menu













### LOBBY SALON CHERRY LOUNGE

- Cake my day
- Cherry special coffees
- Trendy breakfast and lunch dishes



### LIVE COOKING BUFFET

- (Themed) buffets & brunches
- Walking dinner











### ORIENTAL RESTOBAR OZZO

- Japanese selection of delightful sushi and nigiri for sharing.
- Oriental Chef's menu
- Walking dinner











### POP-UP 'RESTAURANT' PAARL

With authentic Boerekos (South African dishes), we aim to surprise our guests."









# 157 LUXURIOUS ROOMS & SUITES

- 68 spacious Comfort twin rooms
- 79 luxurious Deluxe double rooms (open bathroom)
- 3 Superior rooms
- 7 themed suites
- Long-term stay VIP suite
- Business rates available

BEST TO HAVE A
REST











### LUXURY ON A WHOLE NEW LEVEL

- 50 executive rooms (3<sup>rd</sup> floor)
- 13 wellness-suites (4<